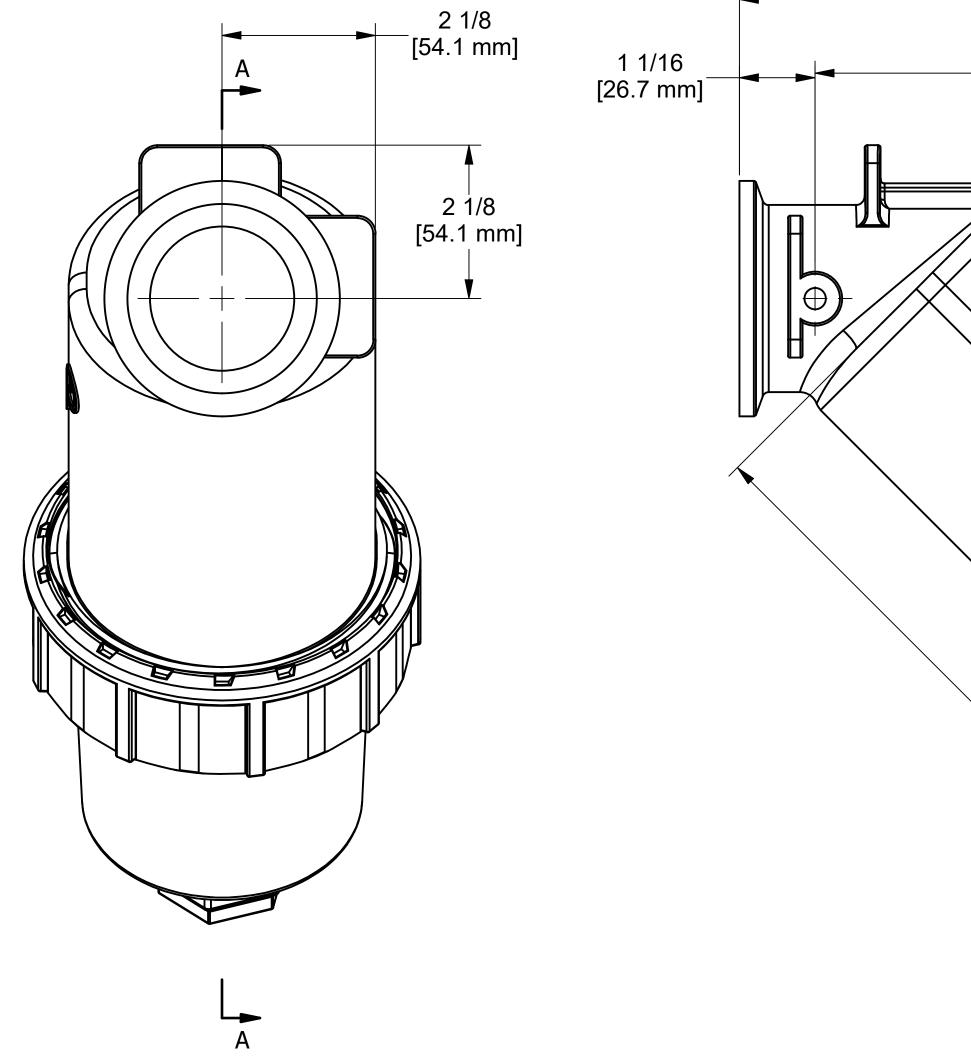

| 2 1                                                                                                                                                                                                  | _      |
|------------------------------------------------------------------------------------------------------------------------------------------------------------------------------------------------------|--------|
| Parts List                                                                                                                                                                                           | _      |
| ITEM QTY PART NUMBER DESCRIPTION                                                                                                                                                                     | _      |
| 1     1     LST225D     DECAL (N/S)       2     1     LST280SS     2" LST SCREEN - 80 MESH                                                                                                           | _      |
| 2     1     LST20033     2     LST3CREEN - 80 MEST       3     1     MLS220C1     MLS220 Cap Assembly                                                                                                | -      |
| 4 1 MLS220R1 2" FP LS RETAINING RING                                                                                                                                                                 |        |
| 5 1 MLS222B MLS222 BODY WITH RIBS                                                                                                                                                                    | D      |
| 9<br>[228.6 mm]<br>6 3/16<br>[157.2 mm]                                                                                                                                                              |        |
|                                                                                                                                                                                                      | С      |
|                                                                                                                                                                                                      |        |
|                                                                                                                                                                                                      | В      |
| THIS DRAWING AND ALL<br>INFORMATION CONTAINED THEREON<br>ARE THE EXCLUSIVE PROPERTY OF<br>BANJO CORPORATION.<br>BANJO CORPORATION.<br>BANJO CORPORATION.<br>BANJO CORPORATION.<br>BANJO CORPORATION. | _<br>A |
| UNLESS SPECIFICALLY NOTED, THIS<br>DRAWING AND ITEMS SHOWN ON<br>MESH                                                                                                                                |        |
| THIS DRAWING ARE SUBJECT TO PART NUMBER<br>CHANGE AT ANY TIME. MLS222-80                                                                                                                             | 1      |
| 2 1                                                                                                                                                                                                  |        |
|                                                                                                                                                                                                      |        |