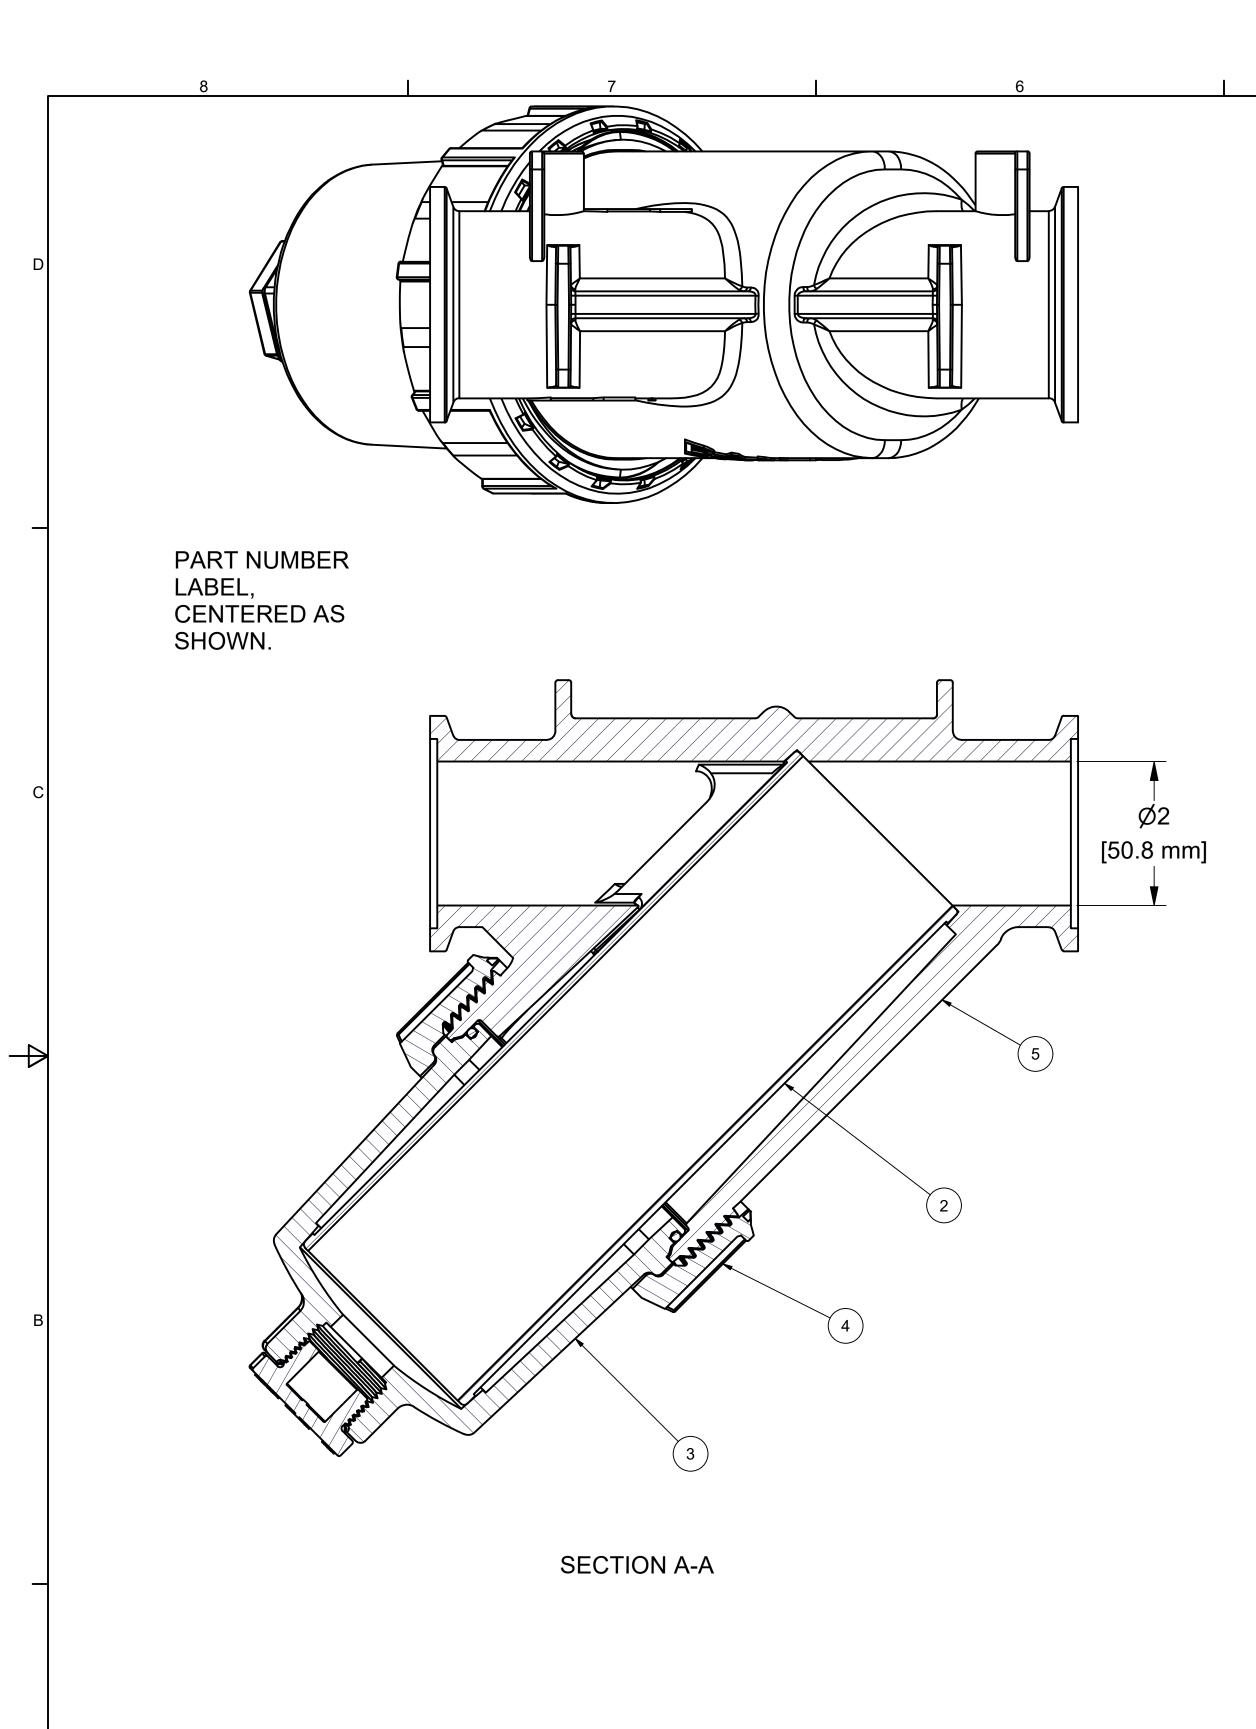

| 2 1                                                                                                                                                                                                  | _      |
|------------------------------------------------------------------------------------------------------------------------------------------------------------------------------------------------------|--------|
| Parts List                                                                                                                                                                                           | _      |
| ITEM QTY PART NUMBER DESCRIPTION                                                                                                                                                                     | _      |
| 1     1     LST225D     DECAL (N/S)       2     1     LST280SS     2" LST SCREEN - 80 MESH                                                                                                           | _      |
| 2     1     LST20033     2     LST3CREEN - 80 MEST       3     1     MLS220C1     MLS220 Cap Assembly                                                                                                | -      |
| 4 1 MLS220R1 2" FP LS RETAINING RING                                                                                                                                                                 |        |
| 5 1 MLS222B MLS222 BODY WITH RIBS                                                                                                                                                                    | D      |
| 9<br>[228.6 mm]<br>6 3/16<br>[157.2 mm]                                                                                                                                                              |        |
|                                                                                                                                                                                                      | С      |
|                                                                                                                                                                                                      |        |
|                                                                                                                                                                                                      | В      |
| THIS DRAWING AND ALL<br>INFORMATION CONTAINED THEREON<br>ARE THE EXCLUSIVE PROPERTY OF<br>BANJO CORPORATION.<br>BANJO CORPORATION.<br>BANJO CORPORATION.<br>BANJO CORPORATION.<br>BANJO CORPORATION. | _<br>A |
| UNLESS SPECIFICALLY NOTED, THIS<br>DRAWING AND ITEMS SHOWN ON<br>MESH                                                                                                                                |        |
| THIS DRAWING ARE SUBJECT TO PART NUMBER<br>CHANGE AT ANY TIME. MLS222-80                                                                                                                             | 1      |
| 2 1                                                                                                                                                                                                  |        |
|                                                                                                                                                                                                      |        |